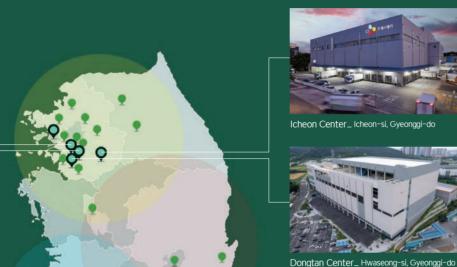

#### "CENTRAL KITCHEN" A CENTRALIZED COOKING FACILITY

Located in Icheon, Gyeonggi Province, Central Kitchen is a centralized cooking facility that mass-produces brothy soup (guk), simmered soup (tang), and side dishes using ingredients that have been washed, pre-processed, and disinfected according to the in-house developed standard menu recipe.

#### UNRIVALED NATIONWIDE LOGISTICS NETWORK

CJ Freshway operates six regional and 16 local distribution centers nationwide, forming the most extensive cold chain logistics network in the industry when combined with the joint logistics network established with CJ Logistics,

#### NATIONWIDE LOGISTICS INFRASTRUCTURE

CJ Freshway is equipped with the largest cold chain distribution network in Korea, comprising 6 regional distribution centers and 17 local FreshOne distribution centers.

Suwon Center\_ Yongin-si, Gyeonggi-do

Suwon 2nd Center\_ Yongin-si, Gyeonggi-do

Jangseong Center\_ Jangseong-gun, Jeollanam-do

Yangsan Center\_ Yangsan-si, Gyeongsangnam-do

FreshOne National Corporation