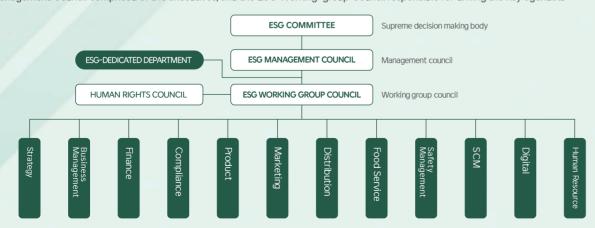

#### ESG GOVERNANCE

CJ Freshway established ESG governance to develop decision-making framework across ESG domains and to promote legal compliance and regular management on risk factors. The ESG governance is consisted of the ESG Committee under the Board of directors, the ESG Management Council comprised of the executives, and the ESG Working-group Council responsible for driving the key agendas.