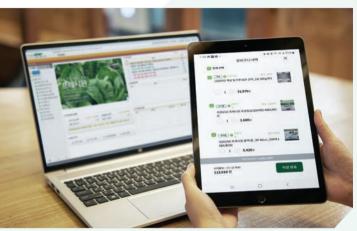

#### **CONVENIENT ORDER SYSTEM & COMMUNICATION**

Customers can conveniently place orders whenever and wherever on the online ordering system "SingleOne" and receive the service they want via real-time communication with the customer center.

#### ONLINE FOOD ORDERING SYSTEM "ONLY ONE FOODNET"

OnlyOne Foodnet is a system where customers can conveniently place orders via mobile or PC whenever and wherever.

It allows customers to view and manage order, payment, and return data and offers a variety of additional services that support their business operations.