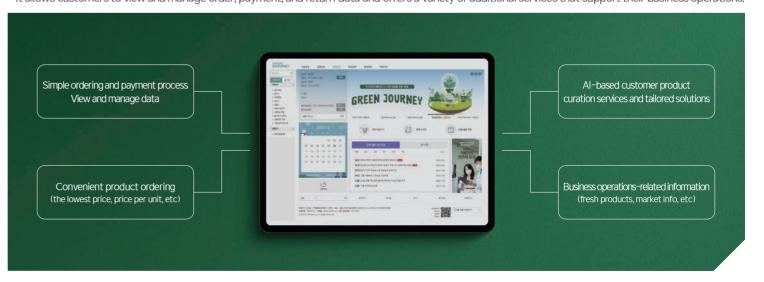

#### ONLINE FOOD ORDERING SYSTEM "ONLY ONE FOODNET"

OnlyOne Foodnet is a system where customers can conveniently place orders via mobile or PC whenever and wherever.

It allows customers to view and manage order, payment, and return data and offers a variety of additional services that support their business operations.